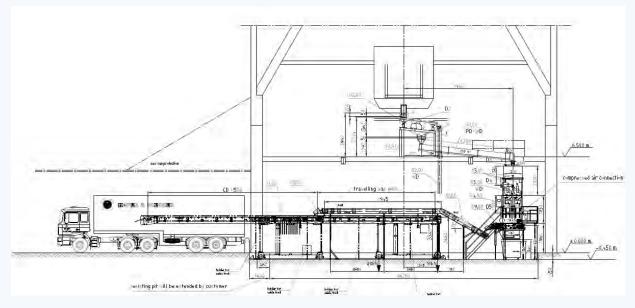

## FULLY AUTOMATED STORAGE & BULKER TRUCK LOADING SYSTEM FOR FLOUR AND 50,000MT STORAGE FACILITY **FOR WHEAT**

CLIENT : AL AIN FLOUR MILLS LLC

**PROJECT** : Fully Automated Storage & Bulker Loading System for Flour and 50,000MT Storage Facility

for Wheat

SCOPE ETST is responsible for the design, supply, installation and commissioning of Fully

Automated Storage & Bulker Truck Loading System for flour and engineering, procurement, and construction of 50,000MT Storage Facility for

Wheat

DATE December 2014 & February 2018

**LOCATION** Ajman, United Arab Emirates