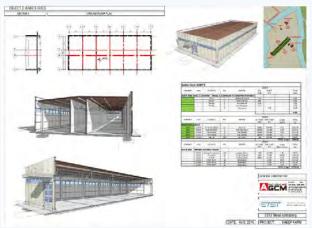

### **MULTIPURPOSE HALL**

CLIENT :

AL AHD GENERAL CONTRACTING & MAINTENANCE LLC

Sudanese Embassy Multipurpose Hall Steel **PROJECT** structure

**SCOPE** ETST prepared the calculation and steel structural

design of the multifunctional hall, supplied and erected Steel MPH Structure 14x18.7m Span

Composite floor and roof structure

DATE April 2016

**LOCATION** : Abu Dhabi, United Arab Emirates