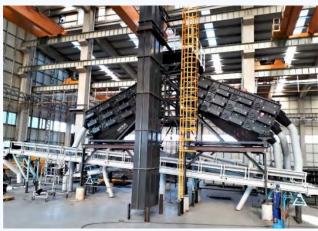

#### **STEEL STRUCTURES**

CLIENT : FREYSSINET GULF LLC

Complex, Prefab Molds SCOPE

1. Viceroy Hotel JVC – Lifting-Offloading System ETST is responsible for the fabrication of steel bracket and application of protection paint. 275T of steel

Viceroy Hotel JVC, Abu Dhabi Midfield Terminal

2. Abu Dhabi Midfield Terminal Complex - Bridge Offloading

ETST is responsible for supply of steel towers used for bridge offloading. 350T of steel

3. Various Prefab Molds Fabrication

November 2016 - December 2017 DATE

**LOCATION** Dubai and Abu Dhabi, United Arab Emirates