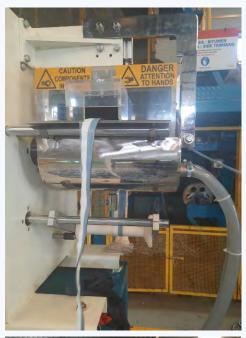

# DRUM PRESS MACHINE AND FILLING MACHINE FOR HIGHLY VISCOSE MATERIAL

CLIENT : HENKEL POLYBIT INDUSTRIES

**PROJECT** Drum Press Machine and Filling Machine for highly viscose material

ETST is responsible for the supply, installation SCOPE and commissioning of drum press machine, mixing vessel and filling machine for high viscose

material

DATE March 2020

LOCATION Umm Al Quwain, United Arab Emirates

+971 6 743 6604

+971 6 743 8683

+971 50 915 7898

etst@eccf.ae

**WORKSHOP** 