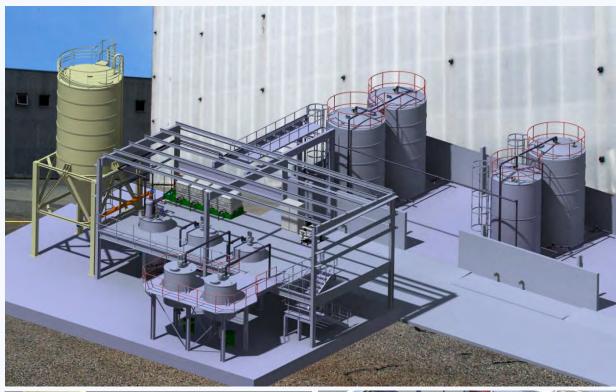

### **CALCIUM CARBONATE PROCESSING PLANT**

CLIENT : EMIRATES CALCIUM CARBONATE

**PROJECT** Calcium Carbonate Processing Plant

SCOPE

ETST is responsible for the complete plant design, installation and commissioning which includes the following:

- 1. Existing Calcium Carbonate Processing Plant relocation from Ajman to Kizad in Abu Dhabi
- 2. Limestone Crushing Plant
- 3. Calcium Carbonate Processing Plant
- 4. Coated Calcium Carbonate Processing Plant
- 5. Finished good storage facility & bulker truck loading system
- 6. Jumbo Bag and small bag filling stations including Automated Palletizer and Wrapping System

DATE 2015

: Abu Dhabi, United Arab Emirates **LOCATION** 

**CRUSHING PLANT** 

**AUTOMATED PALLETIZER** 