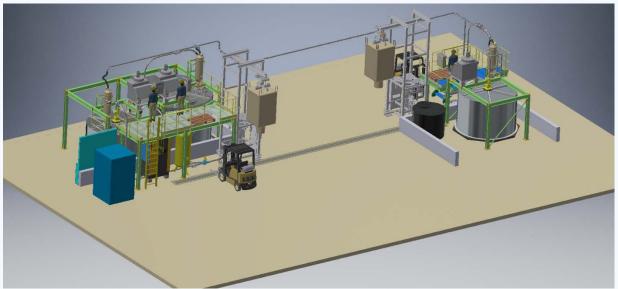

### **FULLY AUTOMATED DRY MIXING PLANT**

CLIENT :

ENVIROCON CONSTRUCTION PRODUCTS FACTORY

PROJECT : Powder Mixing Plant

SCOPE : ETST is responsible for the engineering, procurement and construction of Product Storage and Automatic Controlled System which

is divided as follows:

1. Reception and of raw materials (Cement, Calcium Carbonate and Sand)

2. Reception and Storage of Additives

3. Dosing Material and Weighing in Hopper

4. Mixing (Existing and New Mixer)

5. Packing in valve bags in packing machine

6. Automation System of the process

DATE : April 2015

LOCATION : Abu Dhabi, United Arab Emirates