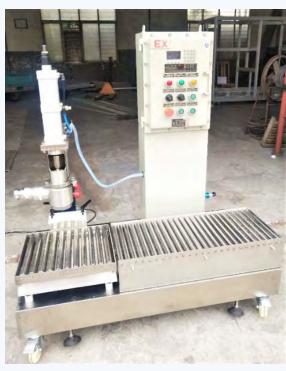

# DRUM PRESS MACHINE AND FILLING MACHINE FOR HIGHLY VISCOSE MATERIAL

CLIENT : HENKEL POLYBIT INDUSTRIES

**PROJECT** Drum Press Machine and Filling Machine for highly viscose material

ETST is responsible for the supply, installation SCOPE and commissioning of drum press machine, mixing vessel and filling machine for high viscose

material

DATE March 2020

LOCATION Umm Al Quwain, United Arab Emirates

+971 6 743 6604

+971 6 743 8683

+971 50 915 7898

etst@eccf.ae

**WORKSHOP** 