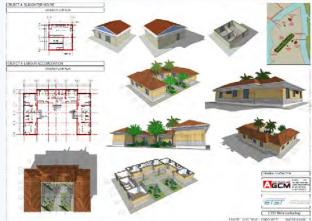

#### **MODERN SHEEP FARM CASE STUDY**

CLIENT :

AL AHD GENERAL CONTRACTING & MAINTENANCE LLC

PROJECT : Modern Sheep Farm Case Study

SCOPE : ETST has prepared a case study for a modern

sheep farm which includes Sheep Farm Main Building, Babies Shed, Milking Parlor, Slaughter House, Hay & Feed Store, Majlis, Cheese Factory

and Plant

DATE : August 2016

LOCATION : Abu Dhabi, United Arab Emirates