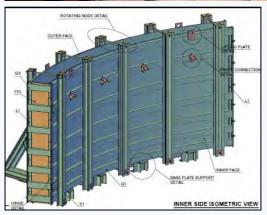

#### **STEEL STRUCTURES**

CLIENT : FREYSSINET GULF LLC

Complex, Prefab Molds SCOPE

1. Viceroy Hotel JVC – Lifting-Offloading System ETST is responsible for the fabrication of steel bracket and application of protection paint. 275T of steel

Viceroy Hotel JVC, Abu Dhabi Midfield Terminal

2. Abu Dhabi Midfield Terminal Complex - Bridge Offloading

ETST is responsible for supply of steel towers used for bridge offloading. 350T of steel

3. Various Prefab Molds Fabrication

November 2016 - December 2017 DATE

**LOCATION** Dubai and Abu Dhabi, United Arab Emirates

#### PREFAB MOLDS