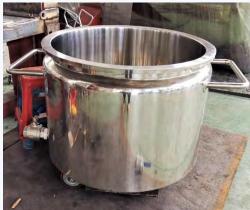

# DRUM PRESS MACHINE AND FILLING MACHINE FOR HIGHLY VISCOSE MATERIAL

CLIENT : HENKEL POLYBIT INDUSTRIES

**PROJECT** Drum Press Machine and Filling Machine for highly viscose material

ETST is responsible for the supply, installation SCOPE and commissioning of drum press machine, mixing vessel and filling machine for high viscose

material

DATE March 2020

LOCATION Umm Al Quwain, United Arab Emirates

+971 6 743 6604

+971 6 743 8683

+971 50 915 7898

etst@eccf.ae

**WORKSHOP** 