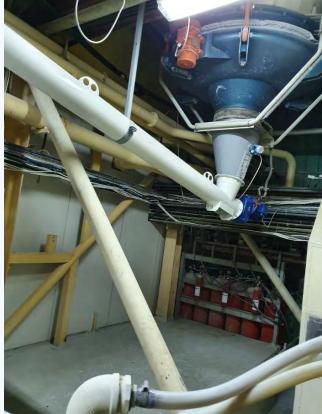

## SCREW FOR FLOUR

CLIENT :

IFFCO-EMIRATES GRAIN PRODUCTS

PROJECT : Screw Chlorine

SCOPE : ETST supplied Tubular Screw Conveyor for Flour

4.7m

DATE : October 2019

LOCATION : Sharjah, United Arab Emirates