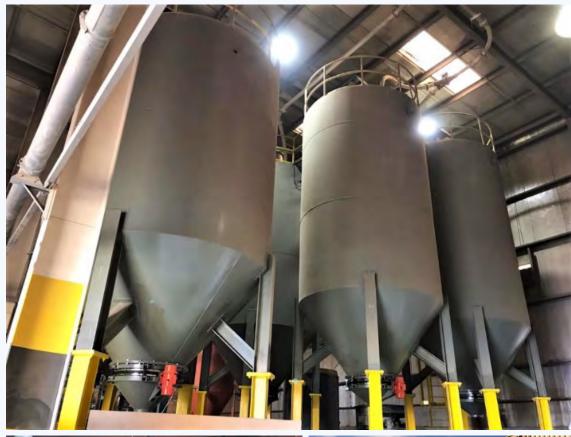

## RECEIVING AND STORAGE OF RAW MATERIAL

CLIENT :

PROMAT FIRE PROTECTION LLC

**PROJECT** Receiving and Storage of Raw Materials

**SCOPE** ETST is responsible for the procurement,

engineering and construction of the Reception and storage for Limestone, Gypsum and Cement

silo with capacity of 44 m3 each.

DATE September 2019

**LOCATION** Dubai, United Arab Emirates