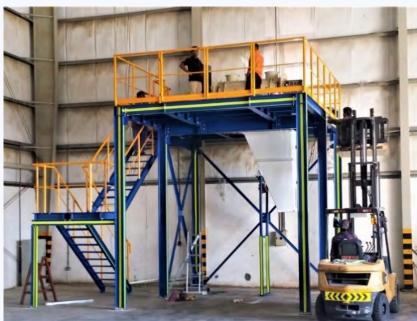

## **CARPET FINISHING PRODUCTION LINE**

CLIENT :

STANDARD CARPETS INDUSTRIES LLC

PROJECT: Carpet Finishing - Automated Liquid and Powder Storage Facility and Mixing Plant (Phase 01)

SCOPE : ETST is responsible for the engineering, procurement and construction of Latex and

CaCo3 storage and fully automated mixing process for carpet finishing line capacity 7,000L

per hour

DATE : February 2014

LOCATION : Dubai, United Arab Emirates

#### 120T CACO3 SILO

**MIXING LINE** 

#### LATEX STORAGE TANKS

**AUTOMATIC MIXING SYSTEM** 

ADDITIVES DOSING LINE