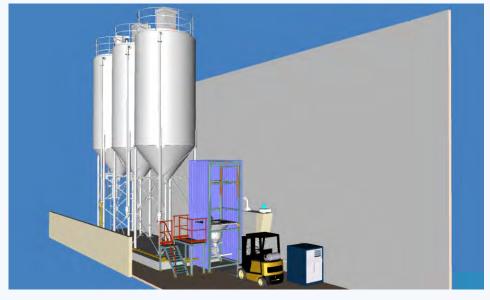

## CACO3 FULLY AUTOMATED STORAGE & DOSING SYSTEM

CLIENT :

BERGER PAINTS EMIRATES LTD

**PROJECT** Automated Storage & Dosing System for Powder

Phase 01 and 02

ETST is responsible for the design, supply and SCOPE

installation of Powder Storage and Automatic

Controlled Dosing System

DATE October 2014

LOCATION : Dubai, United Arab Emirates