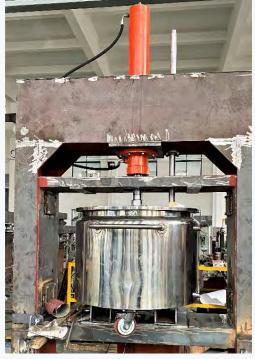

# DRUM PRESS MACHINE AND FILLING MACHINE FOR HIGHLY VISCOSE MATERIAL

CLIENT : HENKEL POLYBIT INDUSTRIES

**PROJECT** Drum Press Machine and Filling Machine for highly viscose material

ETST is responsible for the supply, installation SCOPE and commissioning of drum press machine, mixing vessel and filling machine for high viscose

material

DATE March 2020

LOCATION Umm Al Quwain, United Arab Emirates

+971 6 743 6604

+971 6 743 8683

+971 50 915 7898

etst@eccf.ae

**WORKSHOP** 