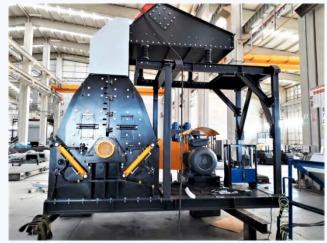

#### LIMESTONE CRUSHING PLANT

CLIENT :

AL GHURAIR CONTRUCTION **READYMIX** 

**PROJECT** Limestone Crushing Plant 50T/h Capacity

SCOPE ETST is responsible for the design, supply, installation and commissioning of Limestone Crushing Plant

50t/h Capacity

System include:

1. Receiving hopper

2. Vibrating Feeder

3. Belt Conveyors

4. VSI Crusher 50t/h

5. 4-decks vibrating screen

6. Finished good storage facility

7. Dedusting System

DATE July 2019

**LOCATION** Dubai, United Arab Emirates