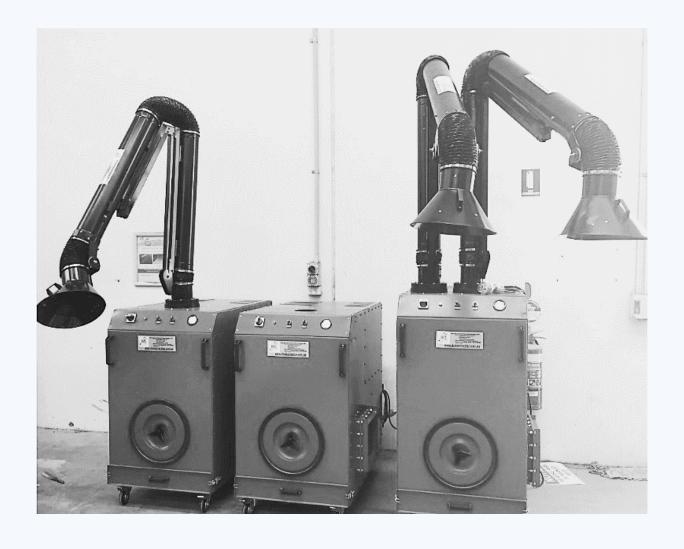

## **FUME FILTRATION SYSTEM**

CLIENT :

SCOTT BADER MIDDLE EAST

SCOTT BADER

Making a positive difference

PROJECT : Fume Filtration System

SCOPE : ETST is responsible for the supply, installation

and commissioning of fume filtration system with permanent extraction hood and ducting.

DATE : December 2019

LOCATION : Dubai, United Arab Emirates