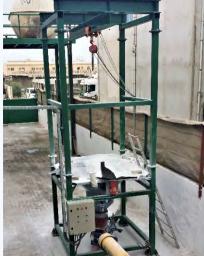

## **RECYCLING HOPPER**

CLIENT :

RAVAGO CHEMICALS MEAF FZE

PROJECT : PET bottles cleaning hopper

SCOPE : ETST designed, fabricated and supplied a mild

steel hopper with 3 paddle shaft and twin screw

for RAVAGO