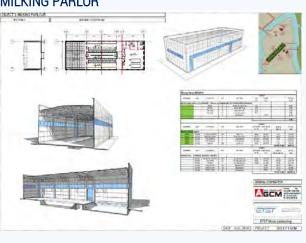

LESS STEEL RESIN CHIPS SILO- 13M3







## **RECYCLING HOPPER**

CLIENT :

RAVAGO CHEMICALS MEAF FZE



PROJECT : PET bottles cleaning hopper

SCOPE : ETST designed, fabricated and supplied a mild

steel hopper with 3 paddle shaft and twin screw

for RAVAGO

DATE : May 2016

LOCATION : Dubai, United Arab Emirates











#### **MODERN SHEEP FARM CASE STUDY**

CLIENT :

AL AHD GENERAL CONTRACTING & MAINTENANCE LLC



PROJECT : Modern Sheep Farm Case Study

SCOPE : ETST has prepared a case study for a modern

sheep farm which includes Sheep Farm Main Building, Babies Shed, Milking Parlor, Slaughter House, Hay & Feed Store, Majlis, Cheese Factory

and Plant

DATE : August 2016

LOCATION : Abu Dhabi, United Arab Emirates

#### SHEEP FARM



#### **BABIES SHED**



#### **MILKING PARLOR**



#### **SLAUGHTER HOUSE**





## YARN PLANT AND POLYMERS STORAGE FACILITY

CLIENT: STANDARD CARPETS INDUSTRIES LLC

Standard

**CARPETS** 

PROJECT : Yarn Plant and Polymers Storage Facility

SCOPE : ETST is responsible for the supply, installation

and commissioning of Yarn Plant and Polymers

Storage Facility for Standard Carpets.

DATE : 2017

LOCATION : Dubai, United Arab Emirates













## **JUMBO BAG UNLOADING SYSTEM**

CLIENT :

MAX FRANK MIDDLE EAST FZE



| PROJECT | : | Jumbo Bag Unloading System & Pneumatic           |  |
|---------|---|--------------------------------------------------|--|
|         |   | Conveying Storage                                |  |
| SCOPE   | : | ETST is responsible for the design, engineering, |  |
|         |   | installation and commission