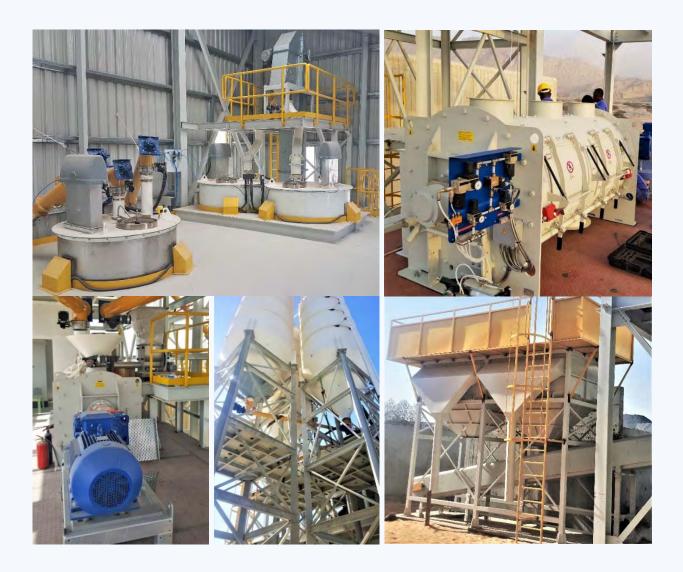

## CACO3 FULLY AUTOMATED STORAGE & DOSING SYSTEM

CLIENT :

BERGER PAINTS EMIRATES LTD

**PROJECT** Automated Storage & Dosing System for Powder

Phase 01 and 02

ETST is responsible for the design, supply and SCOPE

installation of Powder Storage and Automatic

Controlled Dosing System

DATE October 2014

LOCATION : Dubai, United Arab Emirates