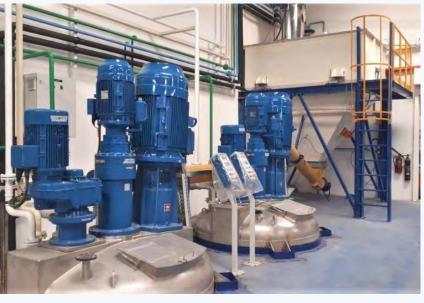

## **CARPET FINISHING PRODUCTION LINE**

CLIENT :

STANDARD CARPETS INDUSTRIES LLC

PROJECT: Carpet Finishing - Automated Liquid and Powder Storage Facility and Mixing Plant (Phase 01)

SCOPE : ETST is responsible for the engineering, procurement and construction of Latex and

CaCo3 storage and fully automated mixing process for carpet finishing line capacity 7,000L

per hour

DATE : February 2014

LOCATION : Dubai, United Arab Emirates

#### 120T CACO3 SILO

**MIXING LINE** 

#### LATEX STORAGE TANKS

**AUTOMATIC MIXING SYSTEM** 

ADDITIVES DOSING LINE