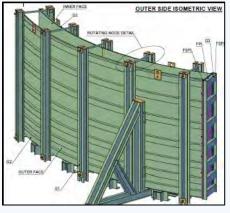

#### **STEEL STRUCTURES**

CLIENT : FREYSSINET GULF LLC

Complex, Prefab Molds SCOPE

1. Viceroy Hotel JVC – Lifting-Offloading System ETST is responsible for the fabrication of steel bracket and application of protection paint. 275T of steel

Viceroy Hotel JVC, Abu Dhabi Midfield Terminal

2. Abu Dhabi Midfield Terminal Complex - Bridge Offloading

ETST is responsible for supply of steel towers used for bridge offloading. 350T of steel

3. Various Prefab Molds Fabrication

November 2016 - December 2017 DATE

**LOCATION** Dubai and Abu Dhabi, United Arab Emirates

#### PREFAB MOLDS