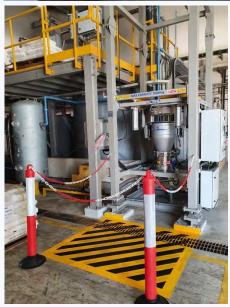

## SCREW FOR FLOUR

CLIENT :

IFFCO-EMIRATES GRAIN PRODUCTS

PROJECT : Screw Chlorine

SCOPE : ETST supplied Tubular Screw Conveyor for Flour

4.7m

DATE : October 2019

LOCATION : Sharjah, United Arab Emirates